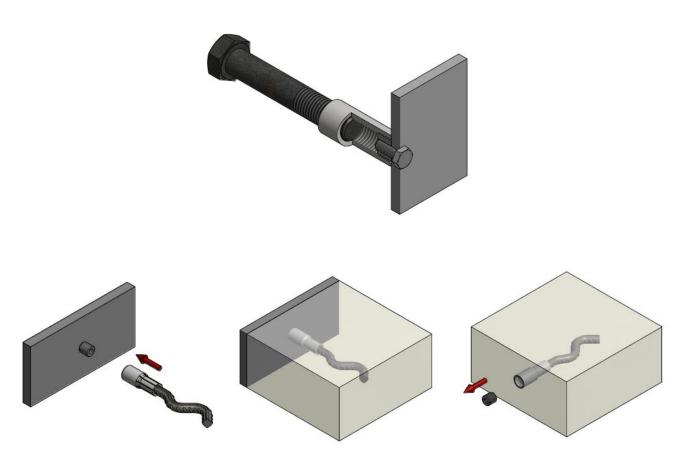

The double metric mounting plug SN is used for fixing the anchors or the lifting sockets to the formwork with a screw.