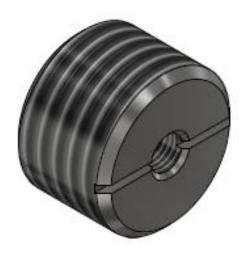

## **DOUBLE METRIC MOUNTING PLUG-SN**

|  |                               | SN         | Product | Thread | Thread | L    |
|--|-------------------------------|------------|---------|--------|--------|------|
|  |                               | SIN        | no.     | M1     | M2     | [mm] |
|  |                               | SN M12-M6  | 45214   | 12     | 6      | 16   |
|  | M <sub>2</sub> M <sub>1</sub> | SN M16-M8  | 45215   | 16     | 8      | 16   |
|  |                               | SN M20-M8  | 45216   | 20     | 8      | 16   |
|  |                               | SN M24-M8  | 46303   | 24     | 8      | 16   |
|  |                               | SN M24-M10 | 45217   | 24     | 10     | 16   |
|  |                               | SN M30-M10 | 45218   | 30     | 10     | 16   |
|  |                               | SN M30-M8  | 46079   | 30     | 8      | 16   |
|  |                               | SN M36-M10 | 45219   | 36     | 10     | 25   |
|  |                               | SN M42-M10 | 45220   | 42     | 10     | 30   |
|  |                               | SN M48-M10 | 45464   | 48     | 10     | 36   |
|  |                               | SN M48-M12 | 46525   | 48     | 12     | 36   |
|  |                               | SN M48-M16 | 46524   | 48     | 16     | 36   |

The double metric mounting plug SN is used for fixing the anchors or the lifting sockets to the formwork with a screw.